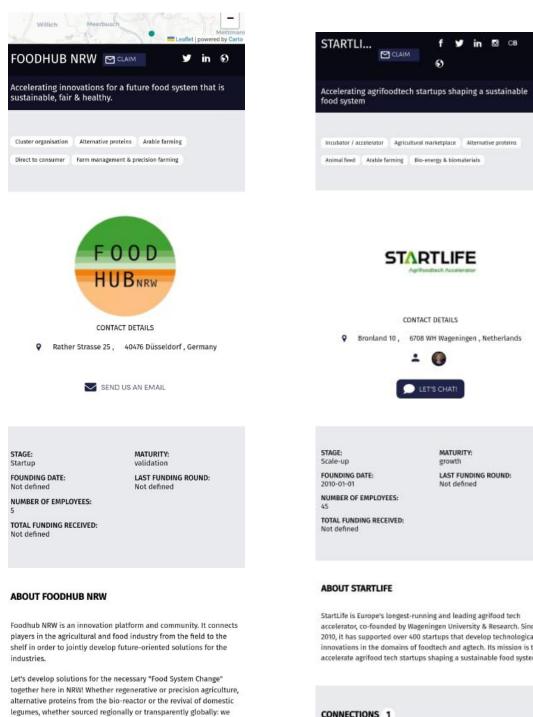

For each identified actor a profile is made with basic background information. Figures 2 and 3 contain examples of these profiles as published on the platform.

At this stage the information of the mapping of the acceleration ecosystems (D1.1) and the analysis across regional innovation and acceleration ecosystems (D1.3) has been transferred to the platform. However, to make the platform better usuable in the next phase some extra information layers will be added to the profiles on the platform.

#### Figure 2 Example profile Foodhub NRW

Figure 3 Example profile Startlife

CONNECTIONS 1

accelerator, co-founded by Wageningen University & Research. Since 2010, it has supported over 400 startups that develop technological innovations in the domains of foodtech and agtech. Its mission is to accelerate agrifood tech startups shaping a sustainable food system.