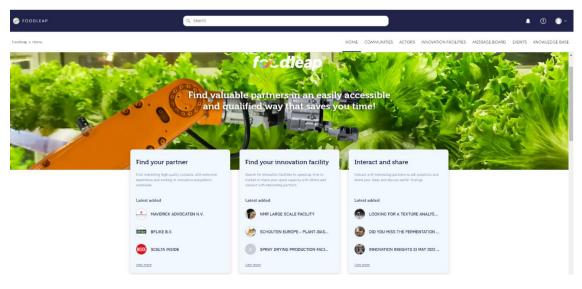

Food-scalEUp has chosen to use the already existing platform <u>Foodleap</u> that is hosted by consortium partner FoodValley NL. The main benefits of using this existing platform is that the technology behind it has been thoroughly tested and that – next to the data from Food-scalEUp mapping and analysis – the platform is already populated with innovation and acceleration programmes and actors on a global level. With Foodleap Food-scalEUp will have a targeted and increased outreach in comparison to new platforms and other existing platforms without a specific focus on agri-food.

Figure 1 Foodleap - Homepage

In the current set-up of the platform innovation facilities can either be found via search or on a map. A search can be filtered on different categories:

- 1. Type of facility (e.g. demonstration facility, development facility, digital facility, ...)
- 2. Arable farming and controlled environment agriculture capabilities (e.g. (new) crop trails, fertilizer trials, growth management trials, ...)
- 3. Cultivation systems (e.g. aeroponics, aquaponics, aquatic farming, ...)
- 4. Insect farming / rearing capabilities (e.g. equipped climate room(s), ...)
- 5. Food / feed / agri processing capabilities (e.g. (cold) pressing, (IQF) freezing, (ingredient) cleaning, ...)
- 6. Packaging capabilities (e.g. bulk packaging (B2B), foodservice packaging, R&D packaging, ...)
- 7. Research & analysis capabilities (e.g. chemistry & physics, consumer & sensory research, microbiology, ...)
- 8. Potential presence of allergens (e.g. celery, eggs, fish, ...)
- 9. Quality features (e.g. 100% plant-based, BRC, EKO / bio SKAL, ...)
- 10. Innovation domains (e.g. alternative proteins, animal feed, arable farming, ...)