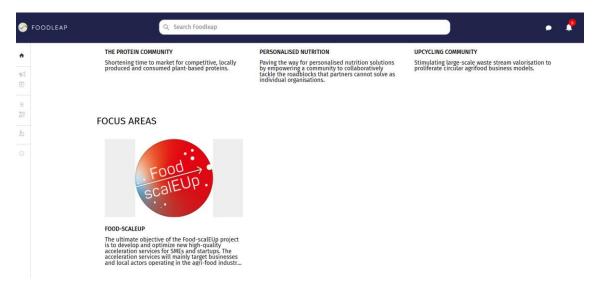

Food-scalEUp has chosen to use the already existing platform <u>Foodleap</u> that is hosted by consortium partner FoodValley NL. The main benefits of using this existing platform is that the technology behind it has been thoroughly tested and that – next to the data from Food-scalEUp mapping and analysis – the platform is already populated with innovation and acceleration programmes and actors on a global level. With Foodleap Food-scalEUp will have a targeted and increased outreach in comparison to new platforms and other existing platforms without a specific focus on agri-food.

Figure 1 Foodleap - Homepage

In the current set-up of the platform innovation facilities can either be found via search or on a map. A search can be filtered on different categories:

- 1. Type of facility (e.g. demonstration facility, development facility, digital facility, ...)
- 2. Arable farming and controlled environment agriculture capabilities (e.g. (new) crop trails, fertilizer trials, growth management trials, ...)
- 3. Cultivation systems (e.g. aeroponics, aquaponics, aquatic farming, ...)
- 4. Insect farming / rearing capabilities (e.g. equipped climate room(s), ...)
- 5. Food / feed / agri processing capabilities (e.g. (cold) pressing, (IQF) freezing, (ingredient) cleaning, ...)
- 6. Packaging capabilities (e.g. bulk packaging (B2B), foodservice packaging, R&D packaging, ...)
- 7. Research & analysis capabilities (e.g. chemistry & physics, consumer & sensory research, microbiology, ...)
- 8. Potential presence of allergens (e.g. celery, eggs, fish, ...)
- 9. Quality features (e.g. 100% plant-based, BRC, EKO / bio SKAL, ...)
- 10. Innovation domains (e.g. alternative proteins, animal feed, arable farming, ...)